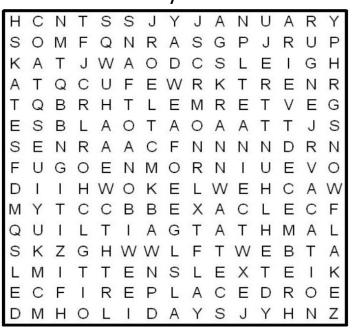

# Wintery Words

blanket, coat, comforter, December, February, fireplace, flannel, heater, hibernate, holidays, hot chocolate, jacket, January, migrate, mittens, quilt, skates, sled, sleigh, snowball, snowflake, snowman, vacation, winter